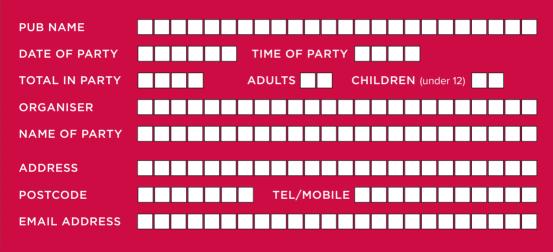

#### **BOOKING FORM**

#### WE'RE SO EXCITED YOU'LL BE JOINING US THIS FESTIVE SEASON!

Please carefully fill in this form along with the corresponding menu options and give it to one of Santa's helpers (behind the bar) with your deposit.

We'd love to see you again and hope you won't mind us sending you some great offers and little treats.

Don't forget, we're your friends. We wouldn't pass your details on if you asked us not to.

Please let us know your preferred method(s) of contact: Email Phone Mail

If you'd prefer not to hear from us again, we'll be sad, but we'll understand; please tick here