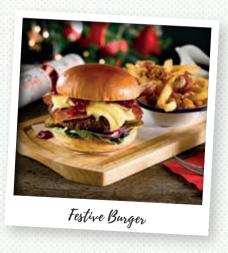

#### **FESTIVE BURGER**

Beef burger, smoked streaky bacon, Brie, cranberry sauce, burger sauce, crisp lettuce, gherkin and red onion with festive fries and a jug of gravy