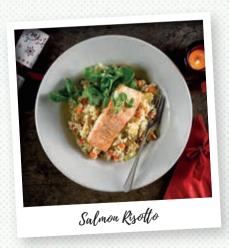

#### SALMON RISOTTO\*\*

Grilled salmon fillet, roasted parsnip and carrot risotto with lambs lettuce