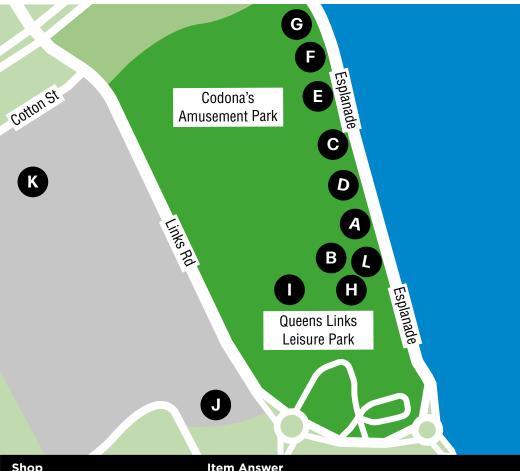

We have hidden Getabout branded items in some of the shop windows in the Beach area. These are shown (A-L) on the map. Find them all, fill in the answers on the grid to the right and submit your completed form.

## Data Protection

For full information on how we handle any personal data you provide, please visit www.aberdeencity.gov.uk/competitiondata

| Shop |                     | Item Answer |
|------|---------------------|-------------|
| A.   | Barking Mad         |             |
| В.   | TGI Fridays         |             |
| c.   | The Pier            |             |
| D.   | Cartoos             |             |
| E.   | The Pavilion Cafe   |             |
| F.   | Sand Dollar Cafe    |             |
| G.   | Innoflate           |             |
| н.   | Frankie and Benny's |             |
| I.   | Cineworld           |             |
| J.   | Dunelm              |             |
| K.   | ASDA                |             |
| L.   | Turkish Kitchen     |             |